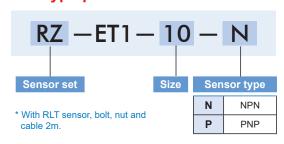

|
|------------------|------------|------|----------------------------|-----|----|--|
| Coupling         |            | (mm) | 10×14 / 11 <sup>(*1)</sup> |     |    |  |
| Max.             | Horizontal | (kg) | 50                         | 30  | 18 |  |
| payload          | Vertical   | (kg) | 12                         | 8   | 3  |  |
| Rated thrust (N) |            | 683  | 341                        | 174 |    |  |

- \*1. Panasonic motor 200W shaft diameter: ø11, others ø14.
- \*2. When the stroke is over 750mm, the run-out of the ballscrew will occur. We recommend to low down the working speed under this circumstance.
- \*3. Acceleration and deacceleration value are set to 0.2 second.



Please refer to the list of standard motors for flange size.

## Slot-type photomicro sensor set



## **Accessory kits**





Order example

<sup>\*3.</sup> Only for motor position "Built-in".