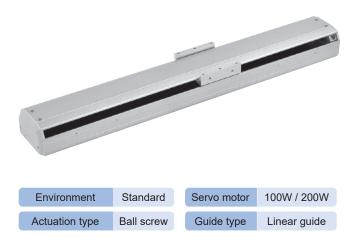

## **SLIDER ELECTRIC CYLINDER (WITHOUT MOTOR)**

## **Specification**

| Model                       | METS2-10 |                                 |     |      |
|-----------------------------|----------|---------------------------------|-----|------|
| Positioning repeatability   | (mm)     | ±0.01                           |     |      |
| Lead                        | (mm)     | 5                               | 10  | 20   |
| Max. speed                  | (mm/s)   | 250                             | 500 | 1000 |
| Stroke                      | (mm)     | 100~1000 / 50 pitch             |     |      |
| Ball screw O.D.             | (mm)     | C7 ø16                          |     |      |
| Slot-type photomicro sensor |          | RLT (Please refer to page 5-16) |     |      |