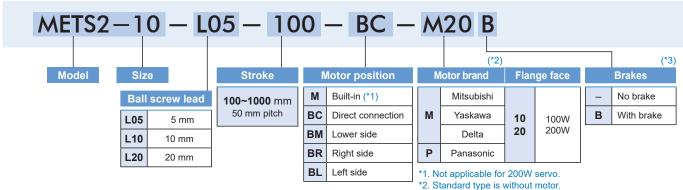

- \*1. Panasonic motor 200W shaft diameter: ø11, others ø14.
- \*2. When the stroke is over 750mm, the run-out of the ballscrew will occur. We recommend to low down the working speed under this circumstance.
- \*3. Acceleration and deacceleration value are set to 0.2 second.

Please refer to the list of standard motors for flange size.