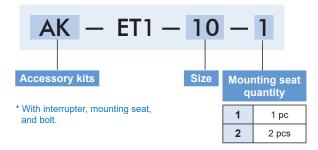

## **Accessory kits**

Order example

<sup>\*3.</sup> Only for motor position "Built-in".