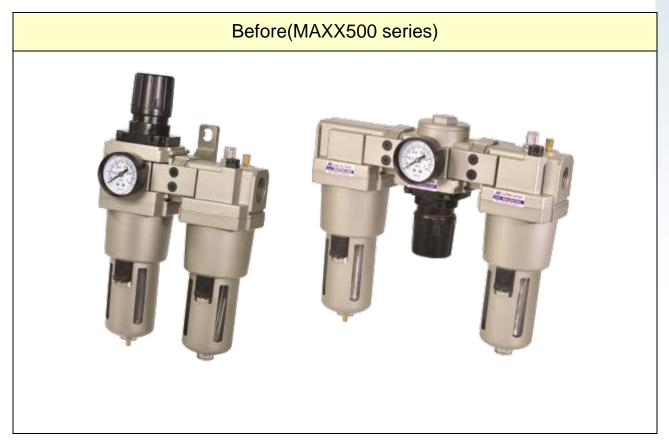

2016/12/12

### MAXX500 Series of air unit discontinued notification

Thank you for your continuous support on Mindman products for these years. We would like to discontinue Air Unit MAXX500 Series. Sorry for any potential inconvenience.

#### 1. Product Series

MACP/CT500 MAF500 MAFR500 MAR500 MAL500

#### 2. Design Change Reason

The MAXX500 series will be discontinued and fully switched to MAXX501 series, strengthen company identity and unified brand image.

## 3. Design Change











# 4. Effective Date

Expected in April 2017, began to switch.

5. If you have any problem, please contact your sales representative.