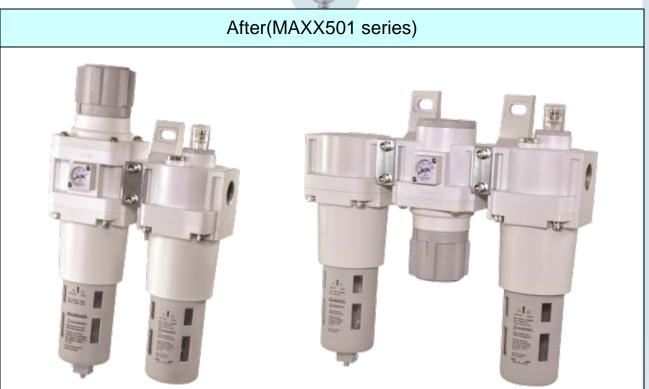

2016/12/12

### MAXX500 Series of air unit discontinued notification

Thank you for your continuous support on Mindman products for these years. We would like to discontinue Air Unit MAXX500 Series. Sorry for any potential inconvenience.

#### 1. Product Series

MACP/CT500 MAF500 MAFR500 MAR500 MAL500

#### 2. Design Change Reason

The MAXX500 series will be discontinued and fully switched to MAXX501 series, strengthen company identity and unified brand image.

## 3. Design Change











# 4. Effective Date

Expected in April 2017, began to switch.

5. If you have any problem, please contact your sales representative.