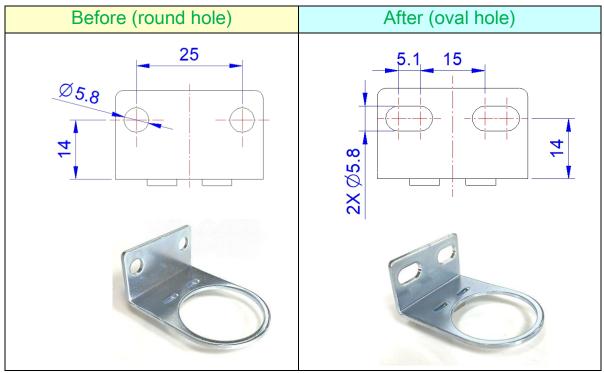

1. Model series

MAR200, MAFR200(L), MACP200(L), MACT200(L)

2. Design change reason

Change design of bracket hole shape to improve ease of installation.

3. Change descriptions

## 4. Effective date

It will not affect the performance and usage, and will replace sequentially.

5. If there is any questions, please contact our sales department.