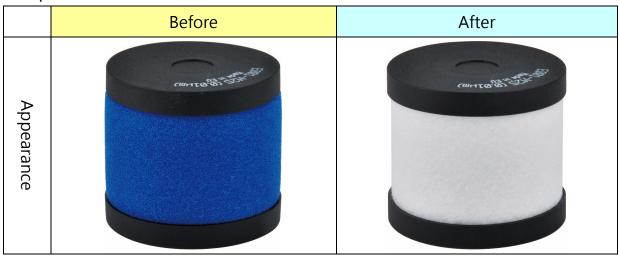

The material of the drainage layer will be changed. It will not only offer better durability but also not affect product performance.

3. Descriptions

4. Implementation Date

The change will take place sequentially from now on.