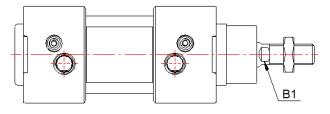

1. Model Series

MCQV\* / MCQI\* / MCBQV\* / MCBQI\* / MCQVS / MCQV2L

2. Design change reason

Conform to ISO 15552.

3. Change descriptions

Dimension B1

| Before            |    |  | After |                   |    |  |
|-------------------|----|--|-------|-------------------|----|--|
| Code<br>Tube I. D | B1 |  |       | Code<br>Tube I. D | B1 |  |
| 50                | 16 |  |       | 50                | 17 |  |
| 63                | 16 |  |       | 63                | 17 |  |
| 80                | 21 |  |       | 80                | 22 |  |
| 100               | 21 |  |       | 100               | 22 |  |