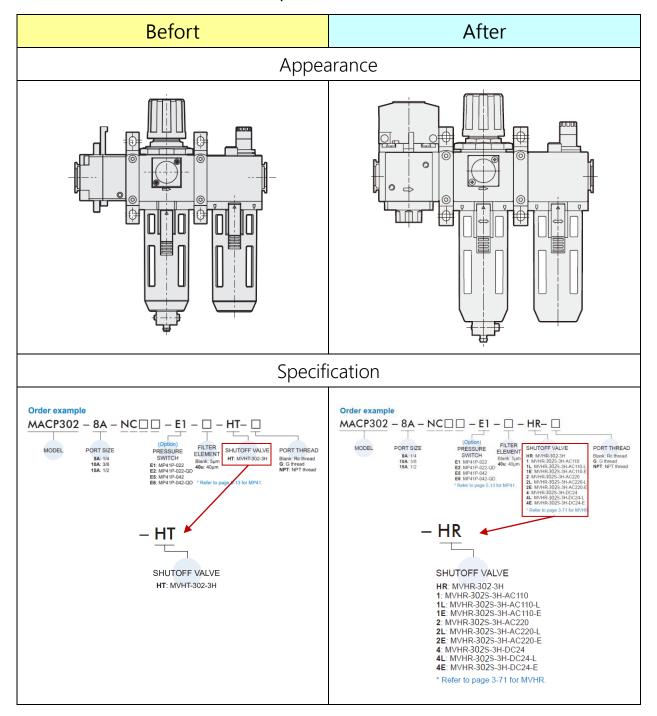

## Product Change Notification 設變通報



Apr. 2<sup>th</sup>, 2024

## MACP302/401/403 \ MAFR302/401/403 Series Notification for adding the stop valve models (-HR/1\*/2\*/4\*)

Thank you for supporting Mindman products. The design change will apply to the following models. Sorry for any inconvenience may occur. Please kindly understand and cooperate.

- Model series
   MACP302/401/403 MAFR302/401/403
- 2. Design change reason In response to the market, the air unit has been added with MVHR stop valve specifications (-HR/1\*/2\*/4\*).
- Change descriptionsSee next page.
- 4. Effective date Effective immediately.
- 5. If you have any question, please contact our sales representative.



## Product Change Notification 設變通報



## Take MACP302 series for example.