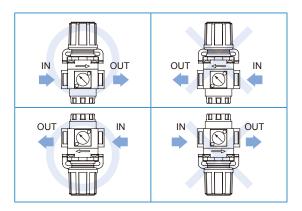

### Installation direction

When choosing the flow direction, the backflow module can not be exchanged with gauge. If you have special order request, please contact our sales department.