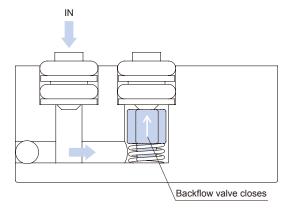

# Working principle of backflow function

Normally, as the inlet pressure (IN) is higher than the setting pressure (pressure of outlet), the backflow valve is closed. If the inlet pressure is cut off, backflow valve will be open and the outlet pressure is exhausted to IN port.

#### Cut off air source