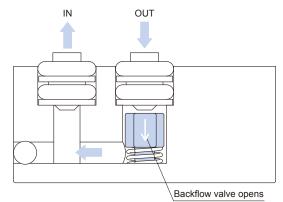

# Working principle of backflow function

Normally, as the inlet pressure (IN) is higher than the setting pressure (pressure of outlet), the backflow valve is closed. If the inlet pressure is cut off, backflow valve will be open and the outlet pressure is exhausted to IN port.

### Normal air supply