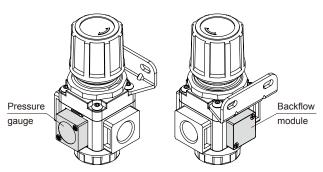

### Installation direction

When choosing the flow direction, the backflow module can not be exchanged with gauge. If you have special order request, please contact our sales department.