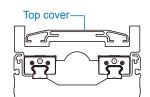

### Point 6 High rigidity profile and cover

#### Torsion resistance top cover

Special torsion-resistant top cover design to prevent deformation during long stroke.