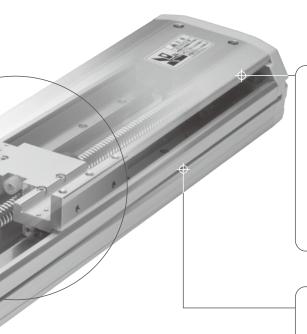

## **METSC** Inner structure



#### **SLIDER ELECTRIC CYLINDER** - BALL SCREW DRIVE (WITH MOTOR)



# **METSC** Inner structure



### **SLIDER ELECTRIC CYLINDER** - BALL SCREW DRIVE (WITH MOTOR)



### Point 6 High rigidity profile and cover

#### High rigidity profile and cover

One piece extruded aluminum structure. By elemental analysis, the structure design is the best in stiffness and weight ratio.



#### Torsion resistance top cover

Special torsion-resistant top cover design to prevent deformation during long stroke.

## Point 7 Sensor position (Option)

Optional external SENSOR locations.



External SENSOR External SENSOR trigger device



#### Point 8 Ball screw lead

The ball screw spec and lead can be customized depending on your request of accuracy and speed.

| Screw lead |       |
|------------|-------|
| 05         | 5 mm  |
| 10         | 10 mm |
| 20         | 20 mm |