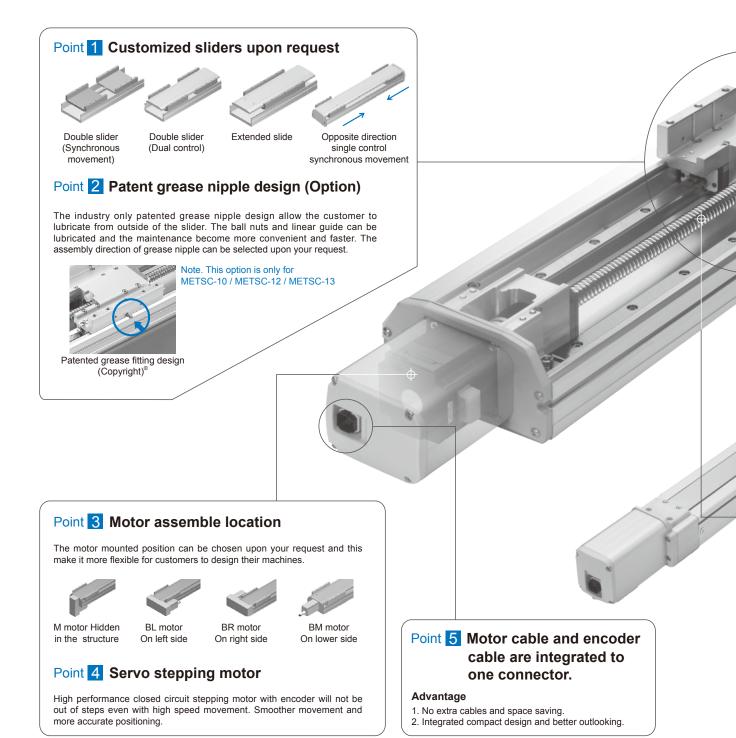

## **METSC** Inner structure

#### **SLIDER ELECTRIC CYLINDER** - BALL SCREW DRIVE (WITH MOTOR)

# **METSC** Inner structure

### **SLIDER ELECTRIC CYLINDER** - BALL SCREW DRIVE (WITH MOTOR)

### Point 6 High rigidity profile and cover

#### High rigidity profile and cover

One piece extruded aluminum structure. By elemental analysis, the structure design is the best in stiffness and weight ratio.

#### Torsion resistance top cover

Special torsion-resistant top cover design to prevent deformation during long stroke.

## Point 7 Sensor position (Option)

Optional external SENSOR locations.

External SENSOR External SENSOR trigger device

#### Point 8 Ball screw lead

The ball screw spec and lead can be customized depending on your request of accuracy and speed.

| Screw lead |       |
|------------|-------|
| 05         | 5 mm  |
| 10         | 10 mm |
| 20         | 20 mm |