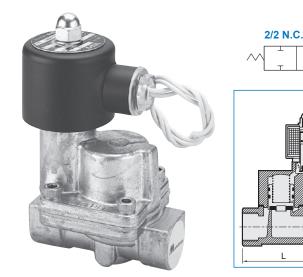

# 2/2 WAY N.C. PISTON TYPE SOLENOID VALVE

2-WAY normally closed solenoid valve. Available fluid: Water, air, steam & light oil.