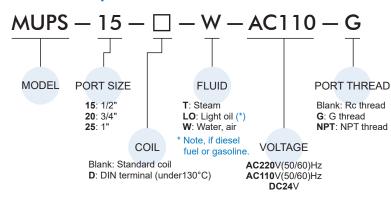

# MUPS series

# 2/2 WAY N.C. PISTON TYPE SOLENOID VALVE



2-WAY normally closed solenoid valve. Available fluid: Water, air, steam & light oil.



### Order example



## **Specification**

- MUPS series is multiplex acting, piston guide, conductive normal close.
- Acceptable for customization Viton, Silicone and EPDM for seal plug.
- Minimum pressure to open: over 0.05 MPa.
- AC voltage tolerance: ±10%, DC voltage tolerance: ±1%

#### **Material**

 $\langle |$ 

D

| Parts name    | Material                |  |  |  |  |  |  |
|---------------|-------------------------|--|--|--|--|--|--|
| Body          | Cast bronze             |  |  |  |  |  |  |
| Coil          | Special copper wire (H) |  |  |  |  |  |  |
| Core          | Stainless steel         |  |  |  |  |  |  |
| Tube          | Stainless steel         |  |  |  |  |  |  |
| Spring        | Stainless steel         |  |  |  |  |  |  |
| Plug          | PTFE (Teflon)           |  |  |  |  |  |