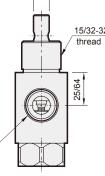

## **Specification**

| Туре                       | Normally CLOSED 3-way poppet                            |
|----------------------------|---------------------------------------------------------|
| Medium                     | Air                                                     |
| Stem travel                | 1/8"                                                    |
| Input pressure             | 150 psig max.                                           |
| Effective orifice          | 7.2 mm <sup>2</sup>                                     |
| Force for full stem travel | 38 oz. nominal                                          |
| Temperature range          | 32°F~230°F                                              |
| Ports                      | Input: G1/8 *, Output: G1/8 *                           |
| Exhaust                    | Hole to atmosphere                                      |
| Mounting                   | 15/32-32 male thread nuts<br>and lock washers furnished |
| Weight                     | 65 g                                                    |

\* Port thread NPT. are also available.

| Туре                       | Normally OPEN 3-way poppet                              |
|----------------------------|---------------------------------------------------------|
| Medium                     | Air                                                     |
| Stem travel                | 1/8"                                                    |
| Input pressure             | 150 psig max.                                           |
| Effective orifice          | 5.7 mm <sup>2</sup>                                     |
| Force for full stem travel | 38 oz. nominal                                          |
| Temperature range          | 32°F~230°F                                              |
| Ports                      | Input: G1/8 *, Output: G1/8 *                           |
| Exhaust                    | Hole to atmosphere                                      |
| Mounting                   | 15/32-32 male thread nuts<br>and lock washers furnished |
| Weight                     | 69 g                                                    |