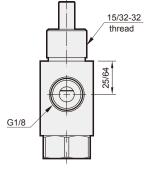

## **Specification**

| Туре                       | Normally CLOSED 3-way poppet                            |
|----------------------------|---------------------------------------------------------|
| Medium                     | Air                                                     |
| Stem travel                | 1/8"                                                    |
| Input pressure             | 150 psig max.                                           |
| Effective orifice          | 7.2 mm <sup>2</sup>                                     |
| Force for full stem travel | 38 oz. nominal                                          |
| Temperature range          | 32°F~230°F                                              |
| Ports                      | Input: G1/8 *, Output: G1/8 *                           |
| Exhaust                    | Hole to atmosphere                                      |
| Mounting                   | 15/32-32 male thread nuts<br>and lock washers furnished |
| Weight                     | 65 g                                                    |

\* Port thread NPT. are also available.

| Туре                       | Normally OPEN 3-way poppet                              |
|----------------------------|---------------------------------------------------------|
| Medium                     | Air                                                     |
| Stem travel                | 1/8"                                                    |
| Input pressure             | 150 psig max.                                           |
| Effective orifice          | 5.7 mm <sup>2</sup>                                     |
| Force for full stem travel | 38 oz. nominal                                          |
| Temperature range          | 32°F~230°F                                              |
| Ports                      | Input: G1/8 *, Output: G1/8 *                           |
| Exhaust                    | Hole to atmosphere                                      |
| Mounting                   | 15/32-32 male thread nuts<br>and lock washers furnished |
| Weight                     | 69 g                                                    |