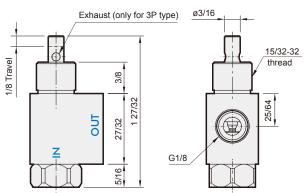

## **MVHF-3P-NO** HAND VALVE

## **Specification**

| Туре                       | Normally CLOSED 3-way poppet                            |
|----------------------------|---------------------------------------------------------|
| Medium                     | Air                                                     |
| Stem travel                | 1/8"                                                    |
| Input pressure             | 150 psig max.                                           |
| Effective orifice          | 7.2 mm <sup>2</sup>                                     |
| Force for full stem travel | 38 oz. nominal                                          |
| Temperature range          | 32°F~230°F                                              |
| Ports                      | Input: G1/8 *, Output: G1/8 *                           |
| Exhaust                    | Hole to atmosphere                                      |
| Mounting                   | 15/32-32 male thread nuts<br>and lock washers furnished |
| Weight                     | 65 g                                                    |

\* Port thread NPT. are also available.

| Туре                       | Normally OPEN 3-way poppet                              |
|----------------------------|---------------------------------------------------------|
| Medium                     | Air                                                     |
| Stem travel                | 1/8"                                                    |
| Input pressure             | 150 psig max.                                           |
| Effective orifice          | 5.7 mm <sup>2</sup>                                     |
| Force for full stem travel | 38 oz. nominal                                          |
| Temperature range          | 32°F~230°F                                              |
| Ports                      | Input: G1/8 *, Output: G1/8 *                           |
| Exhaust                    | Hole to atmosphere                                      |
| Mounting                   | 15/32-32 male thread nuts<br>and lock washers furnished |
| Weight                     | 69 g                                                    |