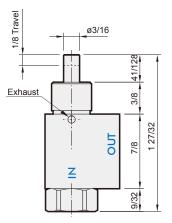

## **Specification**

| Туре                       | Normally CLOSED 3-way poppet                            |
|----------------------------|---------------------------------------------------------|
| Medium                     | Air                                                     |
| Stem travel                | 1/8"                                                    |
| Input pressure             | 150 psig max.                                           |
| Effective orifice          | 7.2 mm <sup>2</sup>                                     |
| Force for full stem travel | 38 oz. nominal                                          |
| Temperature range          | 32°F~230°F                                              |
| Ports                      | Input: G1/8 *, Output: G1/8 *                           |
| Exhaust                    | Hole to atmosphere                                      |
| Mounting                   | 15/32-32 male thread nuts<br>and lock washers furnished |
| Weight                     | 65 g                                                    |

\* Port thread NPT. are also available.

| Туре                       | Normally OPEN 3-way poppet                              |
|----------------------------|---------------------------------------------------------|
| Medium                     | Air                                                     |
| Stem travel                | 1/8"                                                    |
| Input pressure             | 150 psig max.                                           |
| Effective orifice          | 5.7 mm <sup>2</sup>                                     |
| Force for full stem travel | 38 oz. nominal                                          |
| Temperature range          | 32°F~230°F                                              |
| Ports                      | Input: G1/8 *, Output: G1/8 *                           |
| Exhaust                    | Hole to atmosphere                                      |
| Mounting                   | 15/32-32 male thread nuts<br>and lock washers furnished |
| Weight                     | 69 g                                                    |