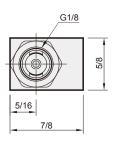

## **Specification**

| Туре                       | Normally CLOSED 3-way poppet                            |
|----------------------------|---------------------------------------------------------|
| Medium                     | Air                                                     |
| Stem travel                | 1/8"                                                    |
| Input pressure             | 150 psig max.                                           |
| Effective orifice          | 7.2 mm <sup>2</sup>                                     |
| Force for full stem travel | 38 oz. nominal                                          |
| Temperature range          | 32°F~230°F                                              |
| Ports                      | Input: G1/8 *, Output: G1/8 *                           |
| Exhaust                    | Hole to atmosphere                                      |
| Mounting                   | 15/32-32 male thread nuts<br>and lock washers furnished |
| Weight                     | 65 g                                                    |

\* Port thread NPT. are also available.

| Туре                       | Normally OPEN 3-way poppet                              |
|----------------------------|---------------------------------------------------------|
| Medium                     | Air                                                     |
| Stem travel                | 1/8"                                                    |
| Input pressure             | 150 psig max.                                           |
| Effective orifice          | 5.7 mm <sup>2</sup>                                     |
| Force for full stem travel | 38 oz. nominal                                          |
| Temperature range          | 32°F~230°F                                              |
| Ports                      | Input: G1/8 *, Output: G1/8 *                           |
| Exhaust                    | Hole to atmosphere                                      |
| Mounting                   | 15/32-32 male thread nuts<br>and lock washers furnished |
| Weight                     | 69 g                                                    |