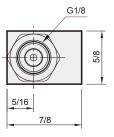

## **Specification**

| Туре                       | Normally CLOSED 3-way poppet                            |
|----------------------------|---------------------------------------------------------|
| Medium                     | Air                                                     |
| Stem travel                | 1/8"                                                    |
| Input pressure             | 150 psig max.                                           |
| Effective orifice          | 7.2 mm <sup>2</sup>                                     |
| Force for full stem travel | 38 oz. nominal                                          |
| Temperature range          | 32°F~230°F                                              |
| Ports                      | Input: G1/8 *, Output: G1/8 *                           |
| Exhaust                    | Hole to atmosphere                                      |
| Mounting                   | 15/32-32 male thread nuts<br>and lock washers furnished |
| Weight                     | 65 g                                                    |

\* Port thread NPT. are also available.

| Туре                       | Normally OPEN 3-way poppet                              |
|----------------------------|---------------------------------------------------------|
| Medium                     | Air                                                     |
| Stem travel                | 1/8"                                                    |
| Input pressure             | 150 psig max.                                           |
| Effective orifice          | 5.7 mm <sup>2</sup>                                     |
| Force for full stem travel | 38 oz. nominal                                          |
| Temperature range          | 32°F~230°F                                              |
| Ports                      | Input: G1/8 *, Output: G1/8 *                           |
| Exhaust                    | Hole to atmosphere                                      |
| Mounting                   | 15/32-32 male thread nuts<br>and lock washers furnished |
| Weight                     | 69 g                                                    |