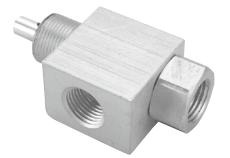

## MVHF-2P/3P-NC

HAND VALVE

## **Specification**

| Туре                       | Normally CLOSED 3-way poppet                            |
|----------------------------|---------------------------------------------------------|
| Medium                     | Air                                                     |
| Stem travel                | 1/8"                                                    |
| Input pressure             | 150 psig max.                                           |
| Effective orifice          | 7.2 mm <sup>2</sup>                                     |
| Force for full stem travel | 38 oz. nominal                                          |
| Temperature range          | 32°F~230°F                                              |
| Ports                      | Input: G1/8 *, Output: G1/8 *                           |
| Exhaust                    | Hole to atmosphere                                      |
| Mounting                   | 15/32-32 male thread nuts<br>and lock washers furnished |
| Weight                     | 65 g                                                    |