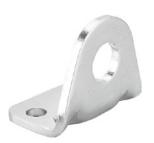

## **MVHF-LB**

#### **MOUNTING BRACKET**

#### **Specification**

| Model        | MVHF-LB                                                                            |  |
|--------------|------------------------------------------------------------------------------------|--|
| Туре         | 90° angle, heavy duty mounting bracket for clippard miniature valves.              |  |
| Mounting     | 1/2" diameter hole for valve, two (2) 0.261" diameter holes for attaching bracket. |  |
| Construction | Stamped from 1/8" thick steel, zinc plated.                                        |  |
| Weight       | 40 g                                                                               |  |