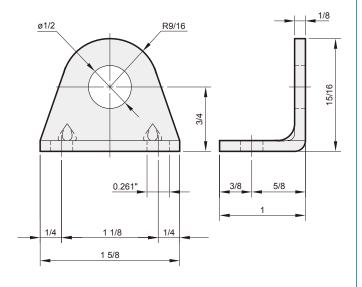

## **MVHF-LB**

#### **MOUNTING BRACKET**

#### **Specification**

| Model        | MVHF-LB                                                                            |  |
|--------------|------------------------------------------------------------------------------------|--|
| Туре         | 90° angle, heavy duty mounting bracket for clippard miniature valves.              |  |
| Mounting     | 1/2" diameter hole for valve, two (2) 0.261" diameter holes for attaching bracket. |  |
| Construction | Stamped from 1/8" thick steel, zinc plated.                                        |  |
| Weight       | 40 g                                                                               |  |