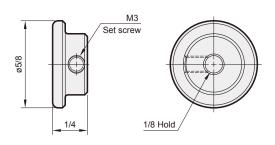

## **MVHF-PB\***

# VALVE ACTUATORS MANUAL PUSH BUTTON

### **Specification**

| Model    | MVHF-PB2                                                                                                                      | MVHF-PB5 |  |
|----------|-------------------------------------------------------------------------------------------------------------------------------|----------|--|
| Туре     | Round, aluminum products prevents over travel of valve stem by providing a positive stop.                                     |          |  |
| Use      | Mounts directly on valve stem for manual operation of valve. Prevents over travel of valve stem by providing a positive stop. |          |  |
| Mounting | 1/8"dia. mounting hole fits valve stems, locks in place by set screw. (Allen wrench furnished)                                |          |  |
| Note     | Individually packaged or bulk quantities available.                                                                           |          |  |
| Weight   | 7 g                                                                                                                           | 6 g      |  |

#### MVHF-PB5