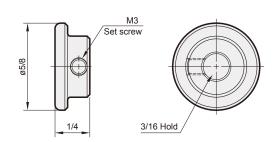

### **Specification**

| Model    | MVHF-PB2                                                                                                                      | MVHF-PB5 |  |
|----------|-------------------------------------------------------------------------------------------------------------------------------|----------|--|
| Туре     | Round, aluminum products prevents over travel of valve stem by providing a positive stop.                                     |          |  |
| Use      | Mounts directly on valve stem for manual operation of valve. Prevents over travel of valve stem by providing a positive stop. |          |  |
| Mounting | 1/8"dia. mounting hole fits valve stems, locks in place by set screw. (Allen wrench furnished)                                |          |  |
| Note     | Individually packaged or bulk quantities available.                                                                           |          |  |
| Weight   | 7 g                                                                                                                           | 6 g      |  |

#### MVHF-PB2

#### MVHF-PB5