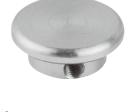

## **MVHF-PB\***

# VALVE ACTUATORS MANUAL PUSH BUTTON

### **Specification**

| Model    | MVHF-PB2                                                                                                                      | MVHF-PB5 |  |
|----------|-------------------------------------------------------------------------------------------------------------------------------|----------|--|
| Туре     | Round, aluminum products prevents over travel of valve stem by providing a positive stop.                                     |          |  |
| Use      | Mounts directly on valve stem for manual operation of valve. Prevents over travel of valve stem by providing a positive stop. |          |  |
| Mounting | 1/8"dia. mounting hole fits valve stems, locks in place by set screw. (Allen wrench furnished)                                |          |  |
| Note     | Individually packaged or bulk quantities available.                                                                           |          |  |
| Weight   | 7 g                                                                                                                           | 6 g      |  |

#### MVHF-PB2